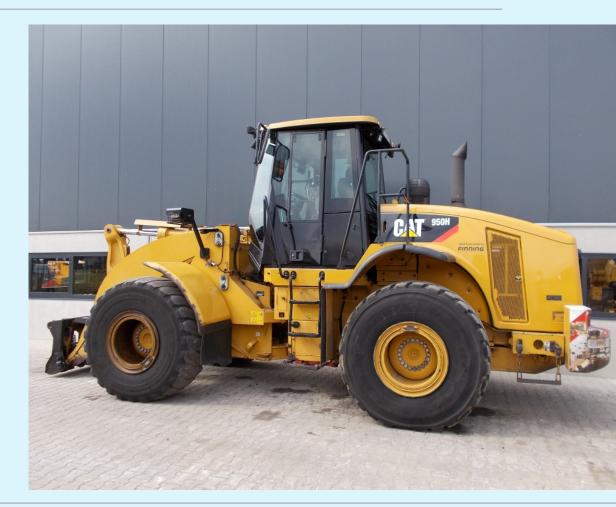

| Name    | Caterpillar 950H |
|---------|------------------|
| Ser.nr. | N1A05034         |
| Year    | 2011             |
| Weight  | 18500            |
| Hours   | 13924            |
| Price   | €46.900          |
|         |                  |

## Additional information

Cat 950H Wheelloader

6 cylinder Cat C7 147KW (197HP) turbo diesel engine with about 13900 working hours on the service meter.

Volvo quickcoupler, 3rd function, Mudguards, Airconditioning, Reverse camera, Loadmaster weighing system, Central greasing system, Reverse radar, C

very good backtyres and average front tyres, original machine, original paint, good working loader,

Made in Belgium