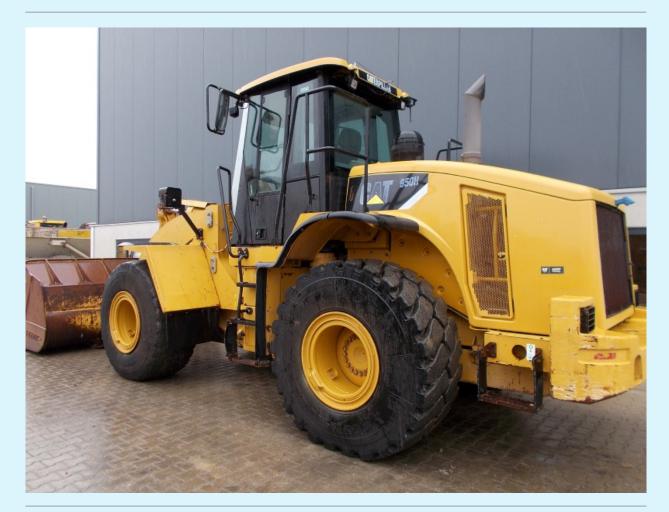

| Name    | Caterpillar 950H |
|---------|------------------|
| Ser.nr. | N1A02163         |
| Year    | 2008             |
| Weight  | 18500            |
| Hours   | 11862            |
| Price   | €38.900          |
|         |                  |

## Additional information

Cat 950H Wheelloader

6 cylinder Cat C7 147KW (197HP) turbo diesel engine with about 11800 working hours on the service meter.

4M<sup>3</sup> CAT Bucket, 3rd function, Mudguards, Airconditioning, Ride control, radio, work ligths, reverse camera.

very good backtyres but front tyres needs to be renewed

original machine, original paint, good working loader