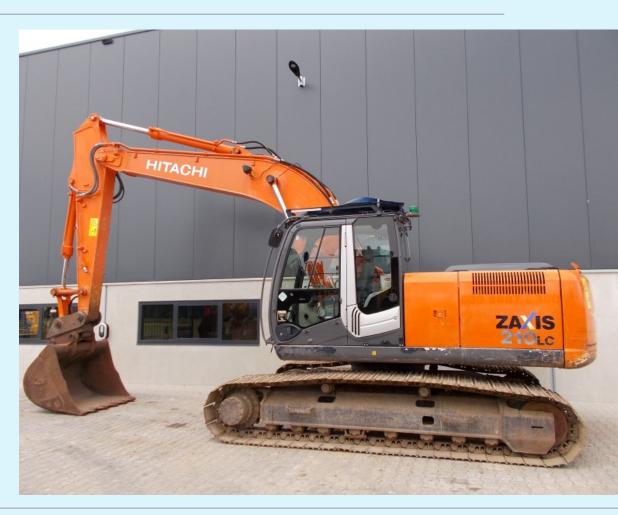

Hitachi ZX210lc-3 Serial Nr. 219586

 Name
 Hitachi ZX210lc-3

 Ser.nr.
 219586

 Ser.nr.
 219586

 Year
 2012

 Weight
 22200

 Hours
 10324

 Price
 €37.500

## **Additional information**

Hitachi ZX210LC-3 excavator on tracks

4 cylinder Isuzu AI-4HK1X watercooled turbo engine (122KW/164HP) with about 10320 working hours.

## Specifications:

Monoboom, Reverse camera, Checkvalves on boom and stick cylinders, hydraulic quickhitch with digging bucket, Hammer/Shear piping, Radio, Aircondi

700 mm wide undercarriage about 50% good, no leaks, in good working order, very clean, not much play on pins and bushes, always serviced by Hitach