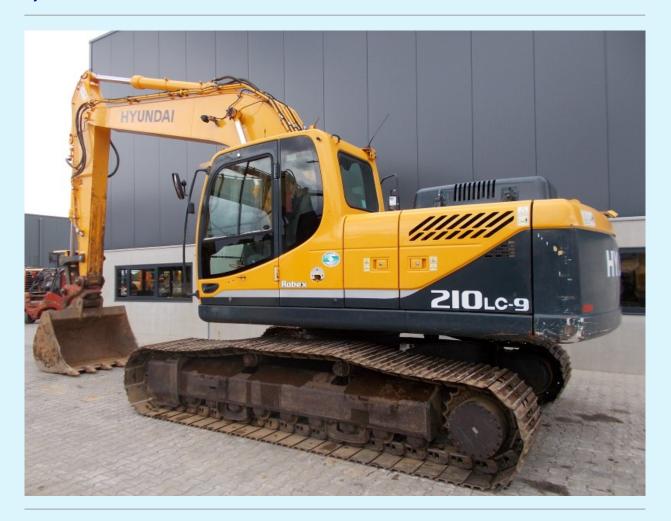

Name Hyundai Robex 210LC-9

 Ser.nr.
 B0000977

 Year
 2011

 Weight
 22250

 Hours
 10870

 Price
 €37.900

## **Additional information**

Hyundai 210LC-9 tracked excavator

6 cylinder Cummins QSB6.7 turbo engine (107KW/143HP) with about 10870 working hours on the service meter

 $Monoboom, Hammer/shear\ piping,\ hydraulic\ quick coupler\ with\ good\ teeth\ bucket,\ checkvalves\ on\ boom\ and\ stick\ cylinders.$ 

700mm wide undercarriage about 80% left, very nice and good working machine according age and working hours.