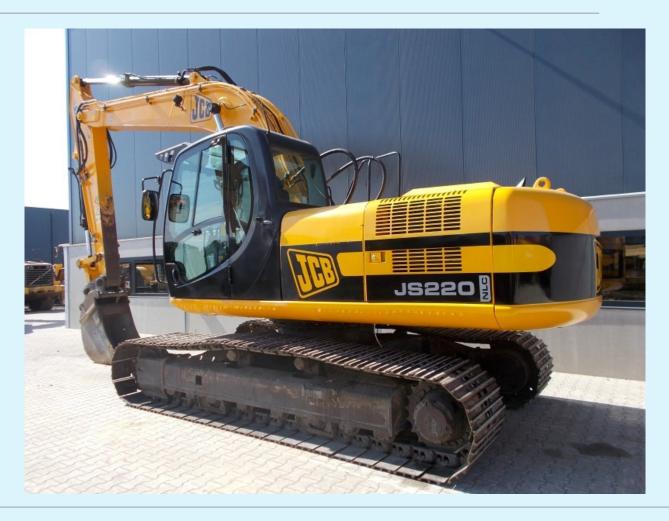

JCB JS220NLC Serial Nr. JCBJS22DF01459596

 Name
 JCB JS220NLC

 Ser.nr.
 JCBJS22DF01459596

 Year
 2010

 Weight
 22050

 Hours
 8796

 Price
 €34.900

## **Additional information**

4 cylinder Isuzu 128KW turbo diesel engine with about 8736 working hours on the servicemeter

## Specification:

Airconditioning, Hammer/shear/rotation piping, Checkvalves on boom and stickcylinders, Hydraulic verachtert quickhitch with small digging bucket.

## Condition;

700 mm wide undercarriage about 70% good, nice machine, no leaks, in a good working order.

transport width: 2.70mtr