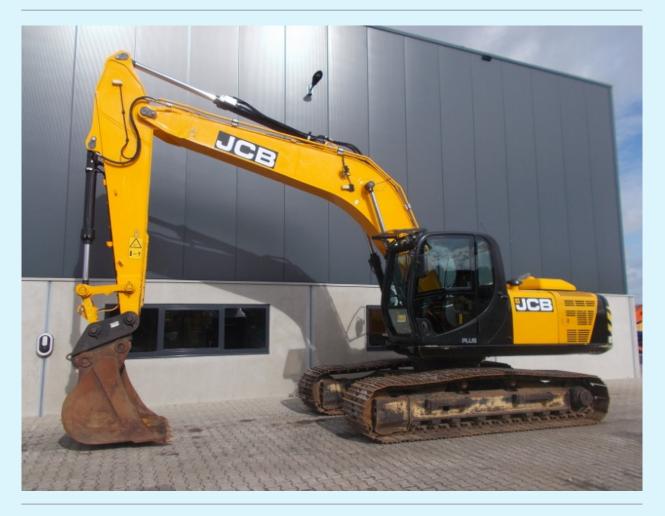

 Name
 JCB JS220NLC - JS220NLC

 Ser.nr.
 JCBJS20EC02136454

 Year
 2016

 Weight
 20780

 Hours
 7142

 Price
 €47.900

## **Additional information**

4 cylinder Isuzu 129KW turbo diesel engine with about 7142 working hours on the servicemeter

## Specification:

Airconditioning, Hammer piping, Diesel pump, Checkvalves on boomcylinders, Hydraulic quickhitch with teeth bucket.

## Condition

700mm wide undercarriage about 50% good, nice / original machine, no leaks, in a good working order.

Transport width only 2.69 mtr