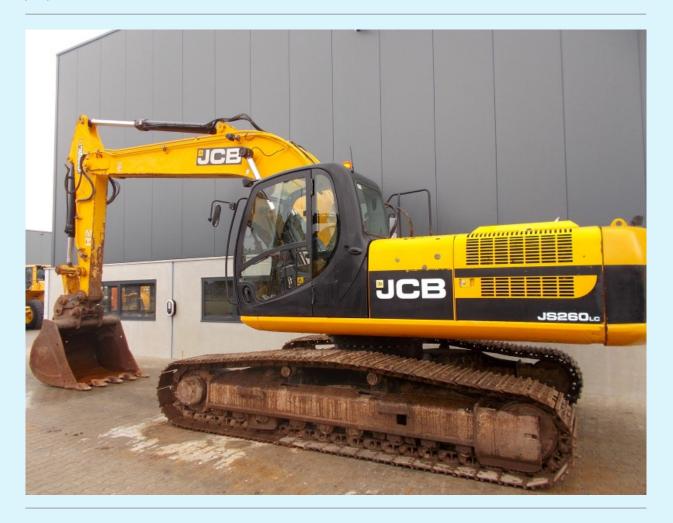

JCB JS260LC Serial Nr. JCBJS26CC01773638

Name JCB JS260LC

**Ser.nr.** JCBJS26CC01773638

 Year
 2011

 Weight
 27900

 Hours
 13997

 Price
 €34.900

## **Additional information**

JCB JS260LC excavator on tracks

4 cylinder Isuzu 4HK1 140KW/188HP turbo diesel engine with about 13900 working hours on the servicemeter

## Specification;

Airconditioning, Hammer piping, Checkvalves on boom and stick cylinders, Hydraulic quickhitch with good teeth bucket.

## Condition

700mm wide undercarriage about 75% good, original paint except counterweight, no leaks, no reweldings.