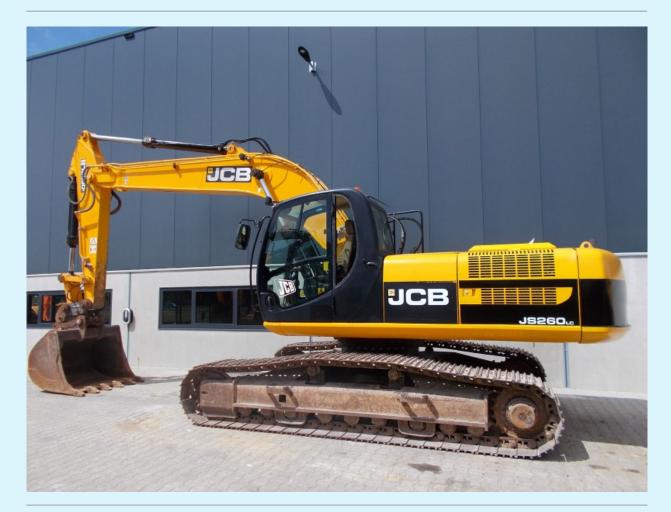

| Name    | JCB JS260LC       |
|---------|-------------------|
| Ser.nr. | JCBJS26CP01505076 |
| Year    | 2010              |
| Weight  | 27920             |
| Hours   | 13153             |
| Price   | €32.500           |
|         |                   |

## **Additional information**

4 cylinder Isuzu 4HK1 140KW/188HP turbo diesel engine with about 13150 working hours on the servicemeter

Specification; Airconditioning, Hammer piping, Checkvalves on boom and stick cylinders, Hydraulic quickhitch with good teeth bucket.

Condition; 700mm wide undercarriage about 80% good, some parts repainted, no leaks, nice machine, 1 broken window will be replaced.