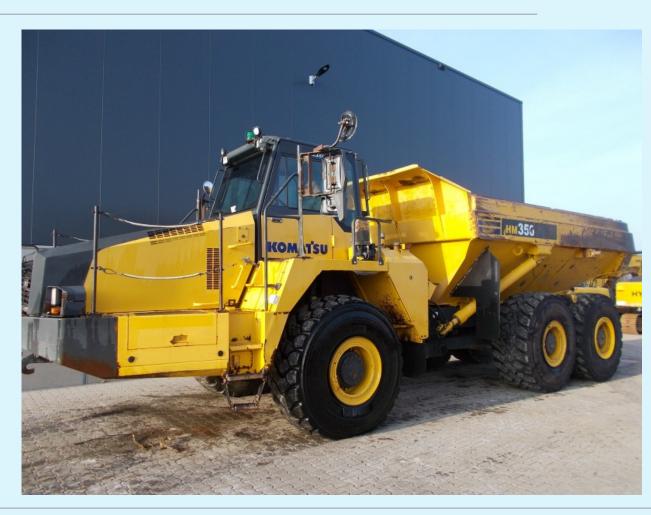

Komatsu HM350-2 Serial Nr. 2193

NameKomatsu HM350-2Ser.nr.2193

Year 2008
Weight 31370
Hours 11949
Price €49.900

## **Additional information**

Komatsu HM350-2 Articulated Dumptruck

31.370 KG empty weight / 63.440 KG fully loaded

Rated payload: 32.3 metric tons / struck capacity: 14.6m³ / heaped capacity: 19.8m³

 $6 \ \text{cylinder} \ 304 \text{KW} \ (408 \ \text{HP}) \ \text{Komatsu SAA6D140E-5 engine with about 11900 working hours on the service meter }$ 

Airconditioning, retarder, reverse camera, Heated dumpbucket / bin with new steel wearing plates, automatic gearbox, good 26.5R-25 tyres, very nice a

This model is bigger then a HM300-2 and smaller then the HM400-2 but with same engine as HM400.