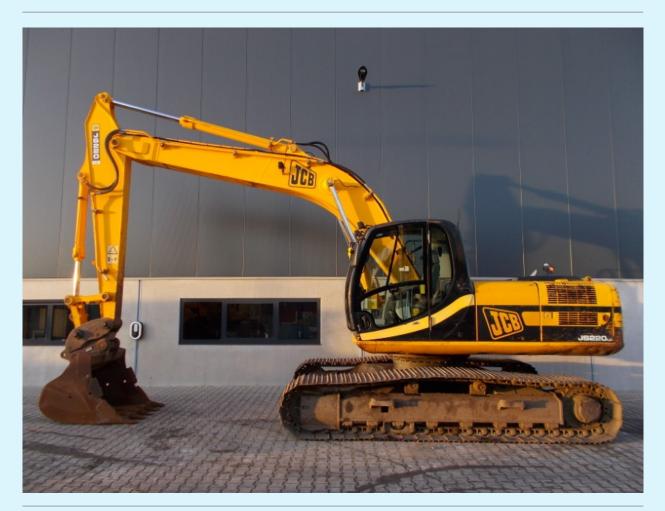

## JCB JS220LC

| Name    | JCB JS220LC       |
|---------|-------------------|
| Ser.nr. | JCBJS22DC81611129 |
| Year    | 2008              |
| Weight  | 22060             |
| Hours   | 9815              |
| Price   | €26.900           |
|         |                   |

## **Additional information**

4 cylinder Isuzu 128KW turbo diesel engine with about 9841 working hours on the servicemeter

Specification; Airconditioning, Hammer/shear piping, Checkvalves on boomcylinders, Hydraulic quickhitch with teeth bucket.

Condition; 700mm wide undercarriage about 70% good, nice machine, no leaks, in a good working order.