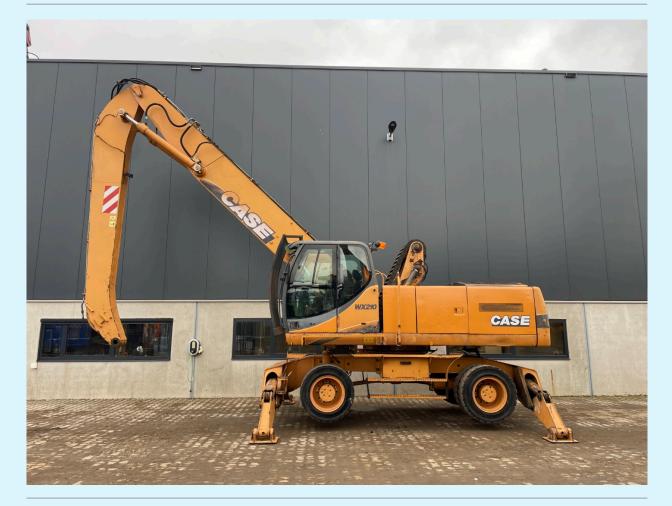

## Case WX210

| Name    | Case WX210        |
|---------|-------------------|
| Ser.nr. | NSUWX210N8LB02708 |
| Year    | 2008              |
| Weight  | 24500             |
| Hours   | 9999              |
| Price   | €29.900           |
|         |                   |

## **Additional information**

Case WX210T Materialhandler (WX210 - made in Germany)

6 cylinder 129KW turbo engine with manual fuel pump and about 9999 working hours on the service meter

Material handling equipment, Hi-Rise Cabin but can't find function, piping for grab and rotation, dieselpump, radio.