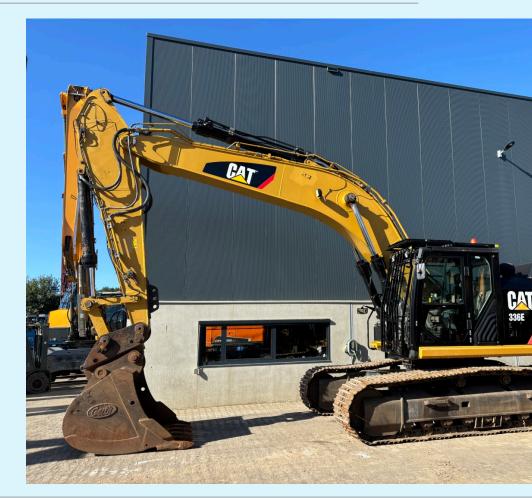

## **Additional information**

Caterpillar 336EL tracked excavator (Made in Belgium)

Cat C9.3 6 cylinder direct injection 236KW (316HP) turbo engine with about 10812 working hours on the meter.

Mono boom, Airconditioning, hammer / shear / rotation piping, central greasing system, Hydraulic quickcoupler with bucket, check valves on boom and s

good 700mm wide undercarriage except track shoes (track plates low on profile, new track plates available), nice machine, in good working order, sticked