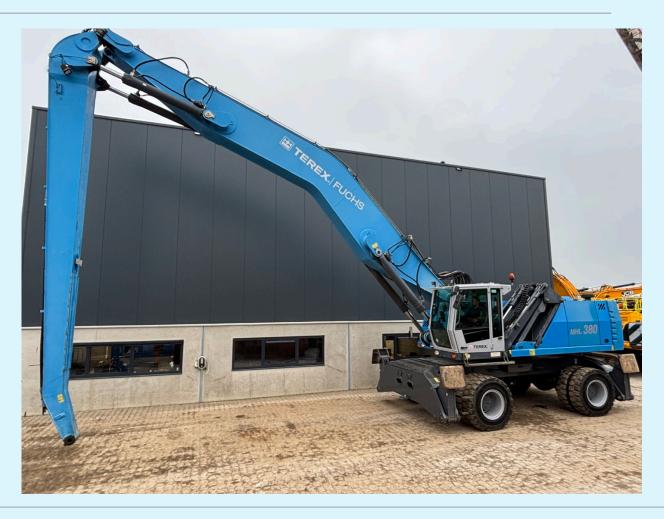

## **Additional information**

Fuchs MHL 380 Materialhandler

6 cylinder Deutz TCD 2015 V06 4V turbo diesel engine (273KW / 366 HP) at 1800 RPM with only 6643 real working hours on the servicemeter

Specifications; Hydraulic Hi-rise cabin, 4 stabilizers, Airconditioning, Central Lubrication system.

work equipment: 11,35 mtr bananaboom with 8,95 grapple stick, total reach up to 21 mtrs no attachements included

Condition; The machine is in a unique / original / nice / clean and good working condition, ready for next job.