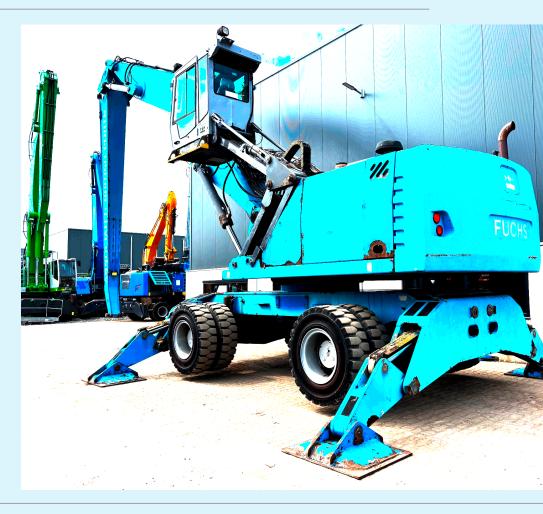

**Fuchs MHL380D** Serial Nr.

Name Fuchs MHL380D

## **Additional information**

Fuchs MHL 380 Material handler for sale at CHESS

6 cylinder Deutz TCD 2015 V06 4V turbo diesel engine (273KW / 366 HP) at 1800 RPM with about 4693 working hours on the servicemeter

## Specifications; Hydraulic Hi-rise cabin, 4 stabilizers, Airconditioning, Central Lubrication system, Prolec weight system (very advanced), camera on stick and on back significantly and the contract of the c

# work equipment:

11,35 mtr bananaboom with 8,95 grapple stick, total reach up to 21 mtrs. Attachments such as clamshell grab is optional.

The machine has only 4693 working hours on the service meter. Due to work close to shore, panels and body are corroded. However, technically the machine has only 4693 working hours on the service meter. Due to work close to shore, panels and body are corroded. However, technically the machine has only 4693 working hours on the service meter.