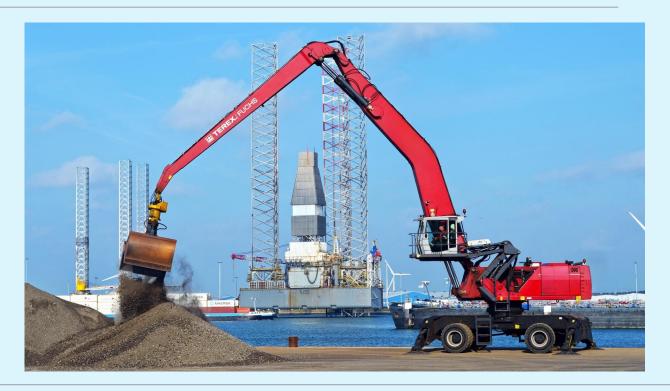

Fuchs MHL385 / MHL390 Serial Nr. 0023

Name Fuchs MHL385 / MHL390

 Ser.nr.
 0023

 Year
 2016

 Weight
 73000

 Hours
 11342

### **Additional information**

Fuchs MHL385 Materialhandler

6 cylinder Deutz TCD 2015 V06 4V turbo diesel engine (273KW / 366 HP) at 1800 RPM with about 11342 working hours on the servicemeter

#### Specifications;

Hydraulic Hi-rise cabin, 4 stabilizers, Airconditioning, Central Lubrication system.

# work equipment:

11,35 mtr bananaboom with 9,95 grapple stick, total reach up to 22 mtrs  $\,$  Pylon  $\,$ 

no attachements included