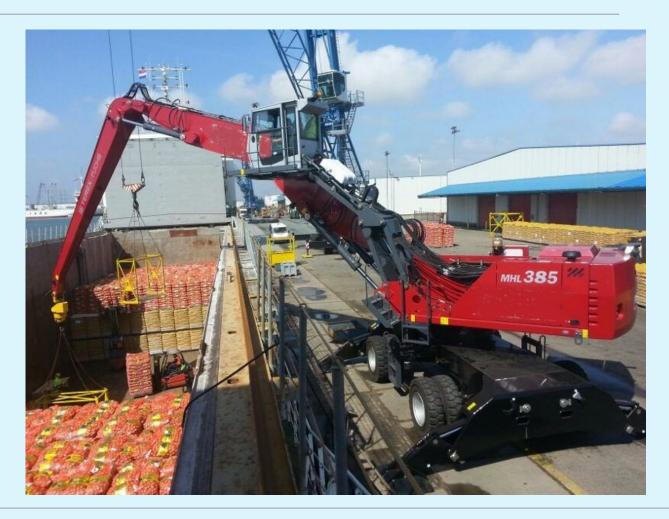

Fuchs MHL385 / MHL390 Serial Nr. 0011

Name Fuchs MHL385 / MHL390

 Ser.nr.
 0011

 Year
 2013

 Weight
 73000

 Hours
 14372

#### **Additional information**

Fuchs MHL385 Materialhandler

6 cylinder Deutz TCD 2015 V06 4V turbo diesel engine (273KW / 366 HP) at 1800 RPM with about 14372 working hours on the servicemeter

### Specifications;

 $\label{prop:conditioning} \mbox{Hydraulic Hi-rise cabin, 4 stabilizers, Airconditioning, Central Lubrication system.}$ 

## work equipment:

11,35 mtr bananaboom with 9,95 grapple stick, total reach up to 22 mtrs

Pylon

30KW generator factory installed

no attachements included