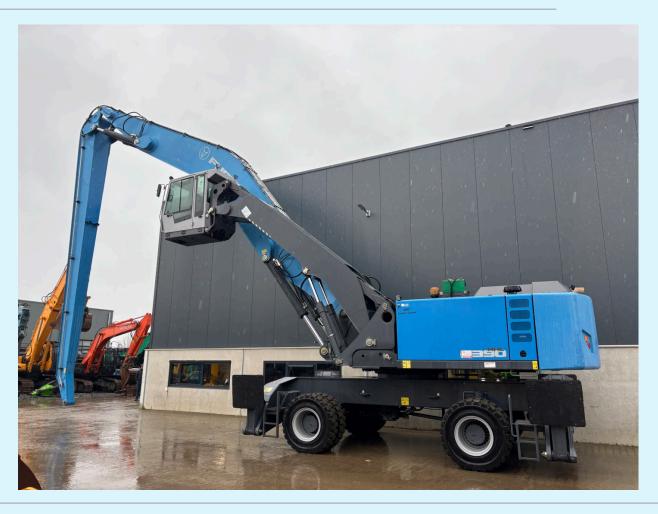

### **Additional information**

Fuchs MHL390 Materialhandler

6 cylinder Deutz TCD12.0 V6 T4F turbo diesel engine (300KW / 3402 HP) at 1800 RPM with about 14746 working hours on the servicemeter

# Specifications; Special port Cabin, Central greasing system, 4 stabilizers with rubber/plastic covers, kleenoil hydraulic oil filter system, 14.00x24 full rubber tyres, Airco

## work equipment:

13,30 mtr bananaboom with 11 mtr grapple stick, total reach up to 24,45 mtrs

#### Condition:

The machine is in a unique / original / nice / clean and good working condition, ready for next job.