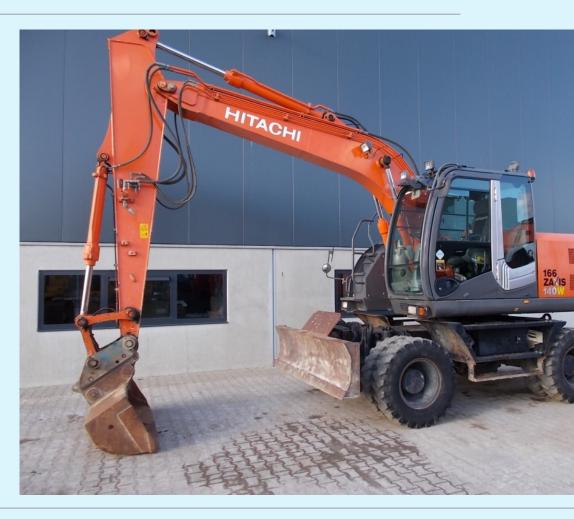

## **Additional information**

Hitachi ZX140W-3 excavator on wheels

4 cylinder Isuzu watercooled turbo engine (90KW/121HP) with about 8758 working hours on the servicemeter.

## Specifications:

Monoboom, blade + outriggers, reverse camera, All extra piping, Checkvalves on boom and stick cylinders, Hydraulic quickhitch with wide bucket, All hydraulic tyres about 50% good, very nice machine, 100% original paint, in good working order, good running.