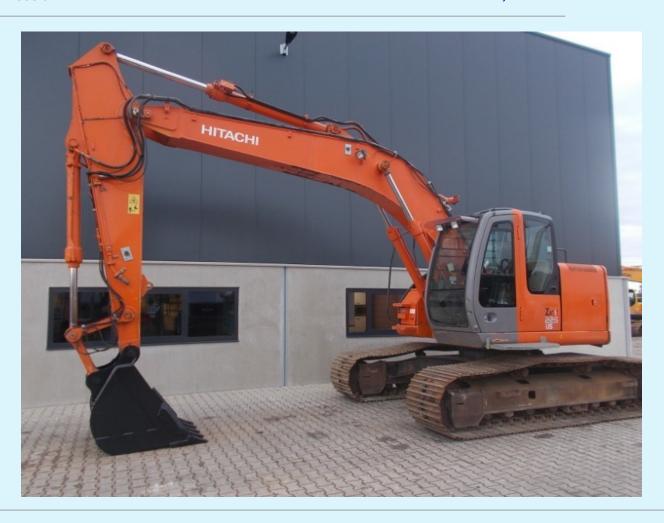

Hitachi ZX225USIc

 Name
 Hitachi ZX225USIc

 Ser.nr.
 HCMBAJ00L00117438

 Year
 2006

 Weight
 24200

 Hours
 9382

 Price
 €27.500

## **Additional information**

Hitachi ZX225USIc excavator on tracks

6 cylinder Isuzu (manual injection) watercooled turbo engine (110KW/147HP) with about 9380 working hours on the servicemeter.

## Specifications:

Mono boom, short radius, central greasing system, Checkvalves on boom and stick cylinders, hydraulic quickhitch, Hammer/Shear piping, Radio, Aircond

700 mm wide undercarriage about 75% good, 100% original paint, very nice and good working machine.