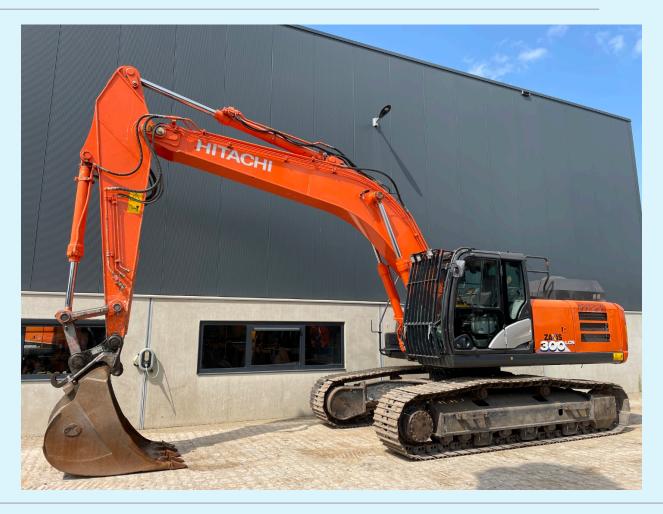

Hitachi ZX300LCN-6 Serial Nr.

Name Hitachi ZX300LCN-6

## **Additional information**

Hitachi ZX300LC-6 tracked excavator

 $Isuzu\ AQ-6HK1X\ 6\ cylinder\ 197KW\ (271HP)\ turbocharged\ intercooled\ engine\ with\ only\ 10587\ working\ hours\ on\ the\ meter.$ 

additional piping for hammer / shear / rotation, Airconditioning, extra dieselpump with filter system, reverse camera, Quickhitch with teeth bucket

600 mm wide undercarriage about 40% good, good working machine, no leaks, no reweldings, ready to go! only 3.00 mtr transport width.

100% original machine, good running, no leaks.