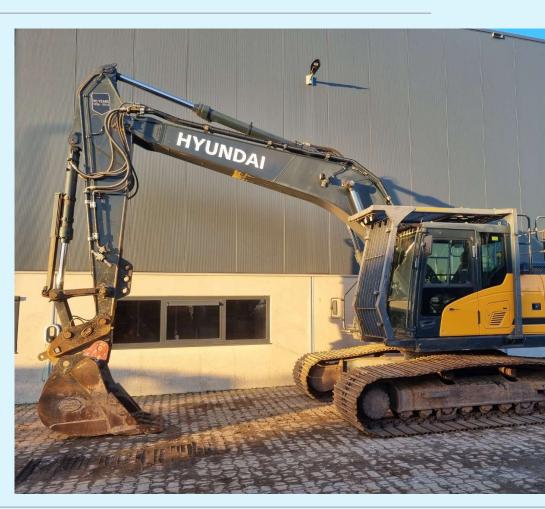

Hyundai HX220L Serial Nr. H000568

 Name
 Hyundai HX220L

 Ser.nr.
 H000568

 Year
 2017

 Weight
 22380

 Hours
 5207

 Price
 €54.900

## **Additional information**

Hyundai HX220L tracked excavator

6 cylinder Cummins QSB6.7 turbo engine (129KW / 173HP) with about 5207 working hours on the service meter

Monoboom, heavy duty cabin protection, sidebars and cylinder protection, Hammer/shear/rotation piping, Airconditioning, hydraulic quickcoupler with b

VAT nr. NL8152

Web: www.ches

NEW 900mm wide undercarriage (can be changed to 600 or 700mm wide as well), nice and good working machine, ready to go.