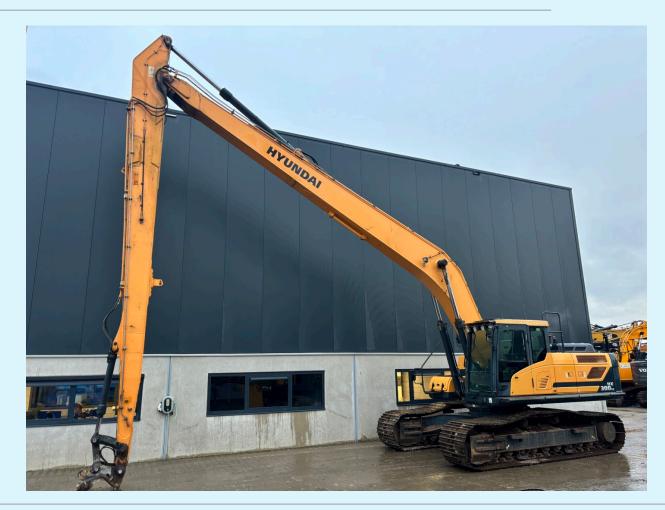

| Name    | Hyundai HX300LR |
|---------|-----------------|
| Ser.nr. | 000119          |
| Year    | 2016            |
| Weight  | 33500           |
| Hours   | 11011           |

## **Additional information**

Hyundai HX300LR original factory made LongReach excavator

6 cylinder QSB 6.7 Cummins 171KW (233HP) turbo diesel engine with 11011 working hours on the servicemeter

Specification including 10.2 mtr boom and re-inforced 7.85 mtr dipperarm, camera system, airconditioning, additional piping, hydraulic quickcoupler, led working ligh

Condition; Good running machine, about 75% good 800mm wide undercarriage, no leaks