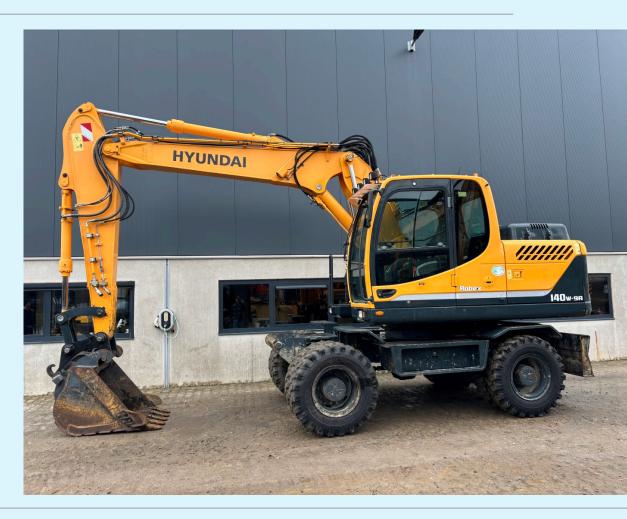

Hyundai R140w-9a Serial Nr.

Name Hyundai R140w-9a

## **Additional information**

Hyundai Robex 140W-9A excavator on wheels

6 cylinder Cummins QSB 6.7 watercooled turbo engine (101KW/136HP) with about 11070 working hours on the servicemeter.

## Specifications:

Monoboom, blade, Reverse camera, Checkvalves on boom and stick cylinders, Hydraulic quickhitch with digging bucket, Hammer/Shear/rotation/grapple double tyres about 80% good, nice machine, in good working order, good running.