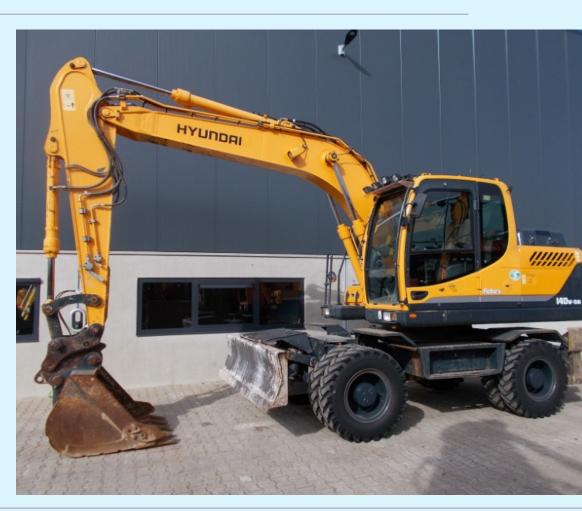

Hyundai R140W-9A Serial Nr. 0097

 Name
 Hyundai R140W-9A

 Ser.nr.
 0097

 Year
 2014

 Weight
 14700

 Hours
 9375

 Price
 €49.900

## **Additional information**

Hyundai Robex 140W-9A excavator on wheels

 $6\ cylinder\ Cummins\ QSB\ 6.7\ watercooled\ turbo\ engine\ (101KW/136HP)\ with\ about\ 9375\ working\ hours\ on\ the\ service meter.$ 

## Specifications:

Monoboom, Outriggers and blade, Reverse camera, Checkvalves on boom and stick cylinders, Hydraulic quickhitch with digging bucket, Hammer/Shear, double tyres about 80% good, reasonable machine, in good working order, good running.