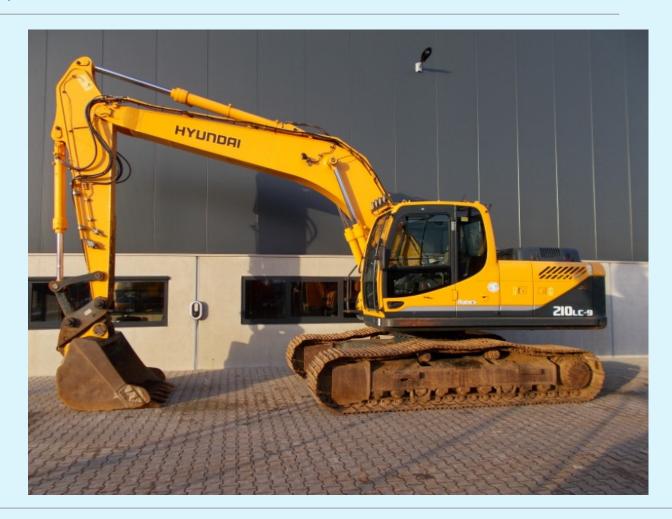

Hyundai R210LC-9 Serial Nr. HHKH601HD0002278

 Name
 Hyundai R210LC-9

 Ser.nr.
 HHKH601HD0002278

 Year
 2013

 Weight
 22250

 Hours
 10106

 Price
 €37.500

## **Additional information**

Hyundai 210LC-9 tracked excavator

6 cylinder Cummins QSB6.7 turbo engine (107KW/143HP) with about 10106 working hours on the service meter

 $Monoboom, Air conditioning, Hammer/shear/rotation/grap\ piping,\ quick coupler\ with\ teeth\ bucket,\ diesel\ pump.$ 

700mm wide undercarriage about 75% good, very nice machine, no leaks, no reweldings, not much play on pins and bushes, Ready to work.