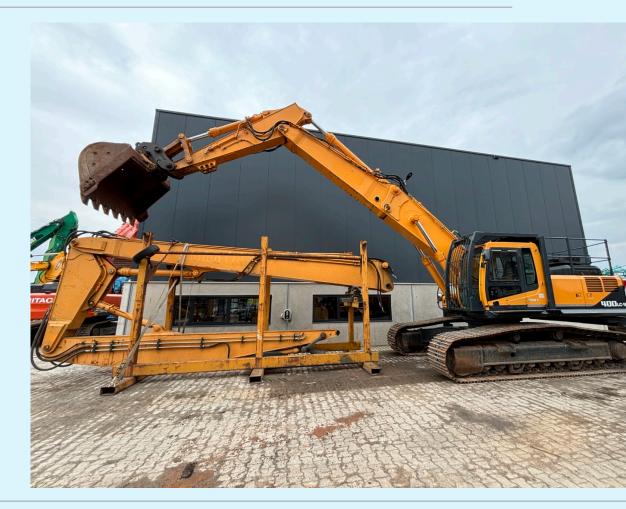

## **Additional information**

Hyundai Robex 360LC-7 Demolition excavator for sale

Cummins QSC8.3C 6 cylinder 195KW (265HP) MECHANIC turbo engine with about 7392 working hours on the servicemeter

1x demolition boom set 24 mtr

1x boom set straight

Demolition Cage, extra heavy counterweight, Monoboom, piping for hammer / shear and rotation, Airconditioning, hammer/shear/rotation piping, hydrau

800mm wide and in very good condition undercarriage, very unique machine in absolute good running condition!

ps. for your imagination the building on pictures is 20mtrs long.