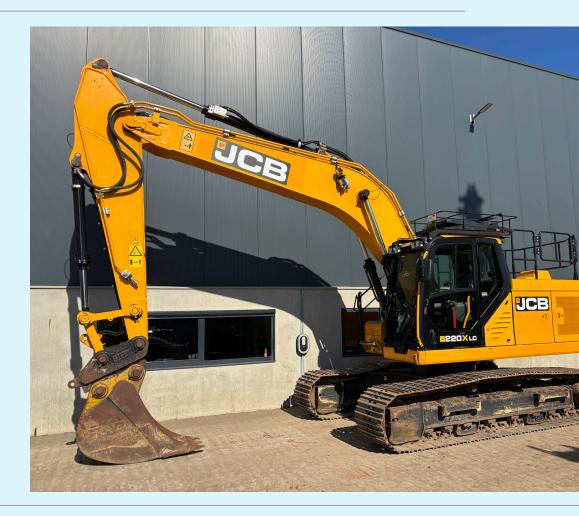

## **Additional information**

JCB JS220X LC tracked excavator

JCB Ecomax 4 cylinder direct injection 129KW/173HP turbo engine (Tier 4Final) with about 2978 working hours on the meter.

Monoboom, hammerpiping, hydraulic quickcoupler, Airconditioning, Check valves on boom and stick cylinders, work lights, side and rear camera, radio.

700mm wide and about 90% good undercarriage, original paint, very nice machine with genuine low hours!