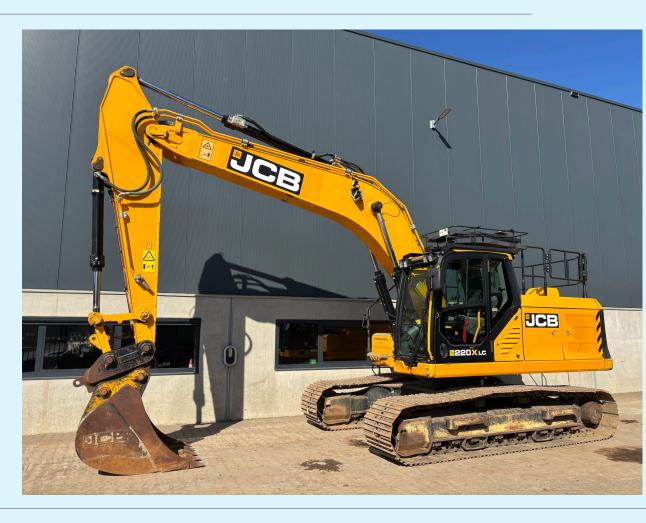

## **Additional information**

JCB JS220X LC tracked excavator

JCB Ecomax 4 cylinder direct injection 129KW/173HP turbo engine (Tier 4Final) with about 2633 working hours on the meter.

Monoboom, hammerpiping, hydraulic quickcoupler, Airconditioning, Check valves on boom and stick cylinders, work lights, side and rear camera, radio.

700mm wide and about 90% good undercarriage, original paint, very nice machine with genuine low hours!