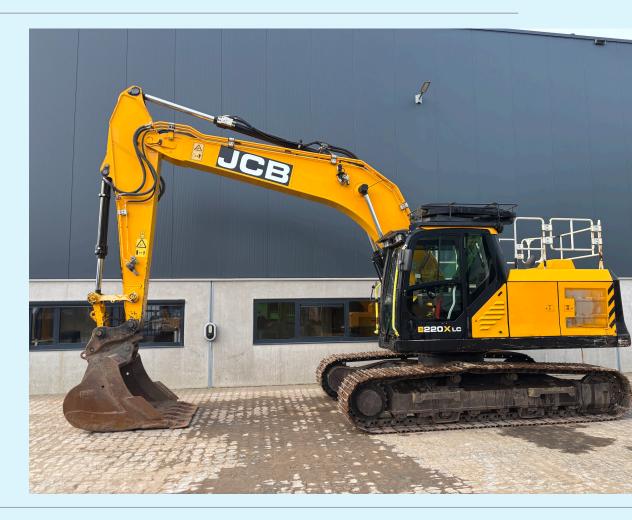

## Name

JCB 220X

## **Additional information**

JCB JS220X LC tracked excavator

JCB Ecomax 4 cylinder direct injection 129KW/173HP turbo engine (Tier 4Final) with about 6651 working hours on the meter.

Monoboom, hammerpiping, hydraulic quickcoupler, Airconditioning, Check valves on boom and stickcylinders, digging bucket with teeth, work lights, die

700mm wide and about 30% good undercarriage, nice model, good running, no leaks.