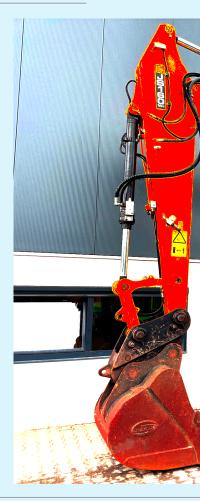

## **Additional information**

Used JCB JS160W wheeled excavator for sale at CHESS

This JCB JS160W is equipped with a 4 cilinder turbo charged JCB ECOMAX 444 TA4i-93 E (93kW) diesel engine with 10620 hours on the service meter. Ma

Good running JCB wheeled excavator with decent tires and a good digging bucket. No error code, leakes or major malfunctions. Please contact us for me