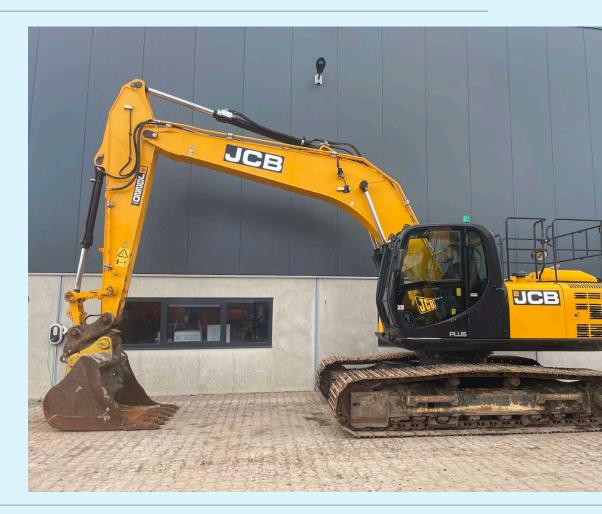

## **Additional information**

JCB JS220LC+ tracked excavator

JCB Ecomax 4 cylinder direct injection 129KW/173HP turbo engine with about 5183 working hours on the meter

Plus version, Monoboom, piping for hammer/shear, hydraulic quickcoupler incl teeth bucket, Airconditioning, Check valves on boom and stickcylinders, H

700mm wide and about 80% good undercarriage, very nice and original machine.