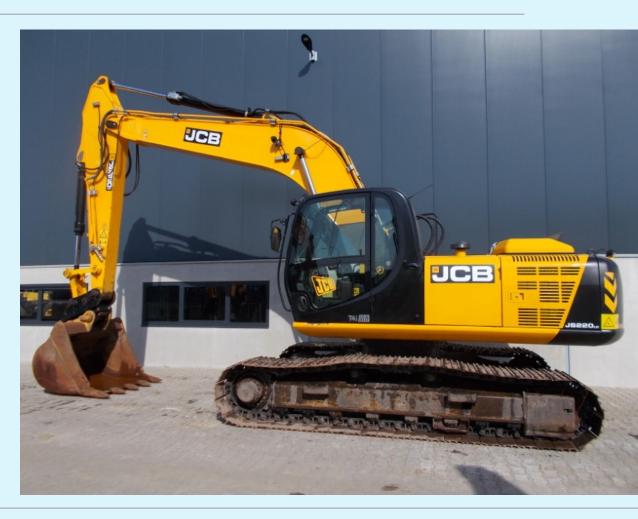

JCB JS220LC Serial Nr. JCBJS22EV02136128

Name JCB JS220LC

Ser.nr. JCBJS22EV02136128

 Year
 2015

 Weight
 22060

 Hours
 7244

 Price
 €44.900

## **Additional information**

JCB JS220LC tracked excavator

JCB Ecomax 4 cylinder direct injection 129KW/173HP turbo engine (Tier 4i (EU Stage 3B)) with 7240 working hours on the meter.

Monoboom, piping for hammer/shear/rotation, hydraulic quickcoupler with teeth bucket, Airconditioning, Safeload system, Check valves on boom and st

700mm wide and about 80% good undercarriage (new tracks, 8 new rollers, new sprockets), nice and original machine, only counterweight has been re