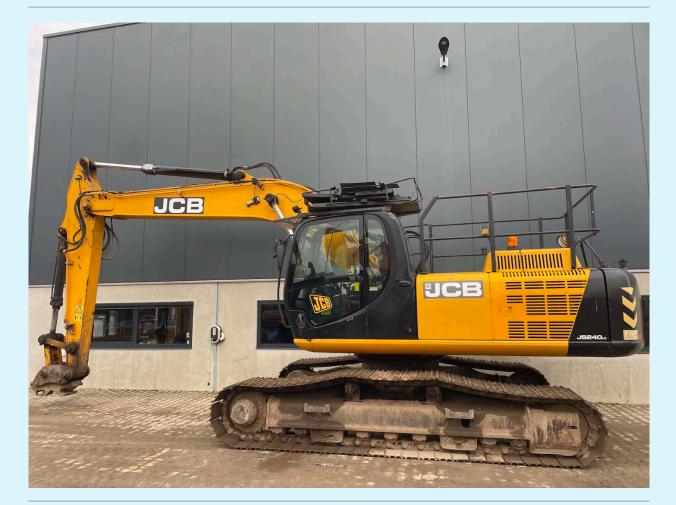

| Name    | JCB JS240LC |
|---------|-------------|
| Ser.nr. | 2050118     |
| Year    | 2016        |
| Weight  | 25920       |
| Hours   | 10153       |
| Price   | €39.900     |
|         |             |

## **Additional information**

JCB JS240LC excavator on tracks

4 cylinder ISUZU 4HK1 140KW/188HP turbo diesel engine with about 10153 working hours on the servicemeter

Specification; Airconditioning, Hammer piping, Checkvalves on boom and stick cylinders, Hydraulic quickhitch.

Condition; 700mm wide undercarriage about 80% good, needs a good wash but real nice machine, good running, no leaking.