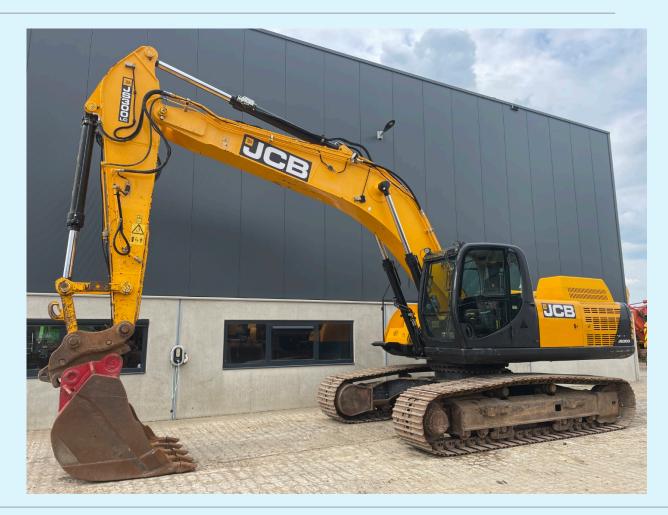

| Name JCB        | JS300LC |
|-----------------|---------|
| Ser.nr. J277    | 78961   |
| <b>Year</b> 201 | 9       |
| Weight 347      | 95      |
| Hours 584       | 7       |
| Price €74       | .900    |

## **Additional information**

JCB JS300LC excavator

6 cylinder 7.7 Litre Mercedes-Benz OM936LA Tier 4 final 180KW (241HP) turbo diesel engine with only 5847 working hours on the servicemeter

Model year: 2019 -- Year of manufacturing: 2018

## Specification;

Hammer/shear and rotation piping, hydraulic quickcoupler with teeth bucket, airconditioning, checkvalves on boom and stick cylinders, radio.

## Condition;

800mm wide undercarriage about 80% good (some bottem rollers are missing), no leaks, ready to work.