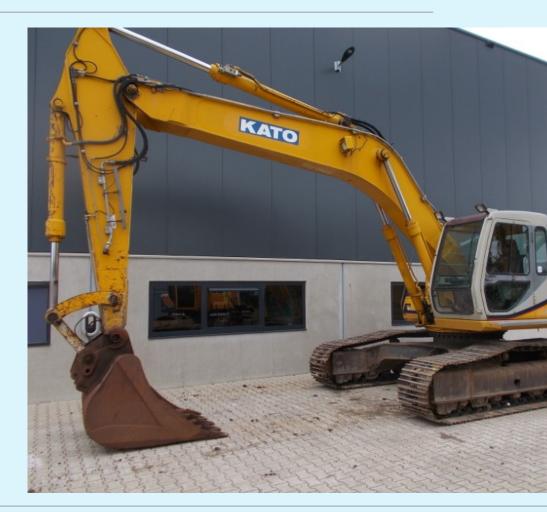

| Name    | Kato HD1023LC |
|---------|---------------|
| Ser.nr. | 9478149       |
| Year    | 2005          |
| Weight  | 24500         |
| Hours   | 12892         |
| Price   | €29.900       |
|         |               |

## **Additional information**

Kato HD1023LC excavator on tracks

129KW Mitsubishi 6D34-TLU2G turbo diesel engine with about 12892 working hours on the servicemeter

Monoboom, Checkvalves on boom and stick cylinders, teeth bucket, Piping for Hammer/shear/rotation, Airconditioning, Cabin pressure system, Central g

600mm wide Undercarriage about 75% good, original machine, Dutch owned = very complete and well maintained, good running.