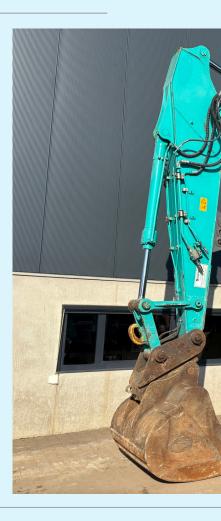

Kobelco SK210LC-10 Serial Nr. YQ15-20768

Name

Ser.nr.

Year

Weight

**Hours** 

**Price** 

## **Additional information**

Used tracked excavator Kobelco SK210LC-10 for sale

Kobelco SK210LC-10 with 4 cilinder water cooled turbo engine 4 cilinder Hino AA-J05E-UM (166HP at 2000RPM) with 4876 working hours. Machine include Undercarriage about 75% good, no errors, runs smooth. Just two door panels have some dents and some scratches on the backside. Original paint, good