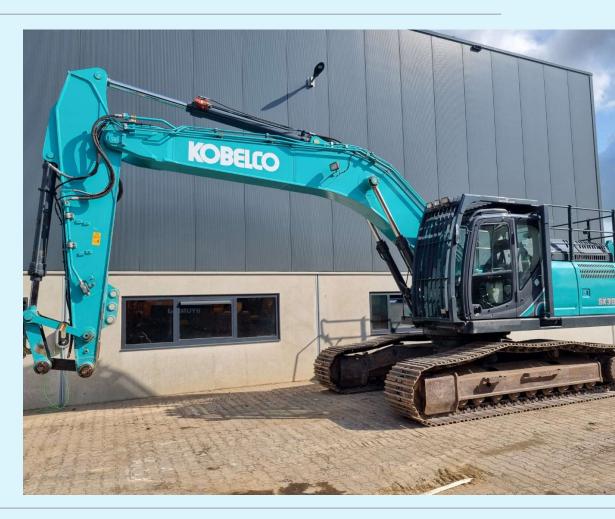

Kobelco SK300LC-10 Serial Nr. LB0800618

 Name
 Kobelco SK300LC-10

 Ser.nr.
 LB0800618

 Year
 2019

 Weight
 32300

 Hours
 5379

 Price
 €79.500

## **Additional information**

Kobelco SK300lc-10

6 cylinder J08E Hino 200KW (268HP) turbo diesel engine with about 5379 working hours on the servicemeter  $\,$ 

## Specification

Mono boom, Reverse camera, airconditioning, additional piping for hammer/shear/rotation, demolition version including body side skirts, safety handrail

## Condition;

700mm wide undercarriage about 50% good, demolition version but very nice machine and good.