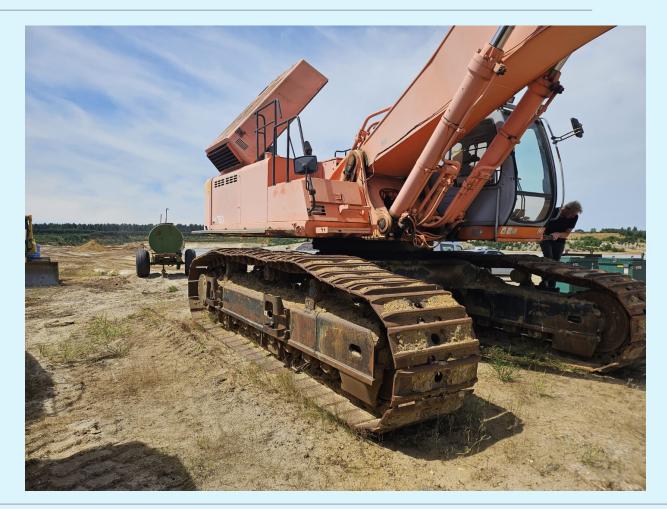

| Name            | Hitachi EX750-5<br>6215 |  |
|-----------------|-------------------------|--|
| Ser.nr.<br>Year | 1998                    |  |
| Weight<br>Hours | 73200<br>13670          |  |
| Price           | €44.900                 |  |

## Additional information

Hitachi EX750-5

6 cylinder Cummins N14 324KW Tier 3 engine with about 13670 working hours on the service meter

Very well maintained and Full serviced lately including revised engine and hydraulic pumps, central greasing system, 4M<sup>3</sup> bucket, 900mm wide tracks.