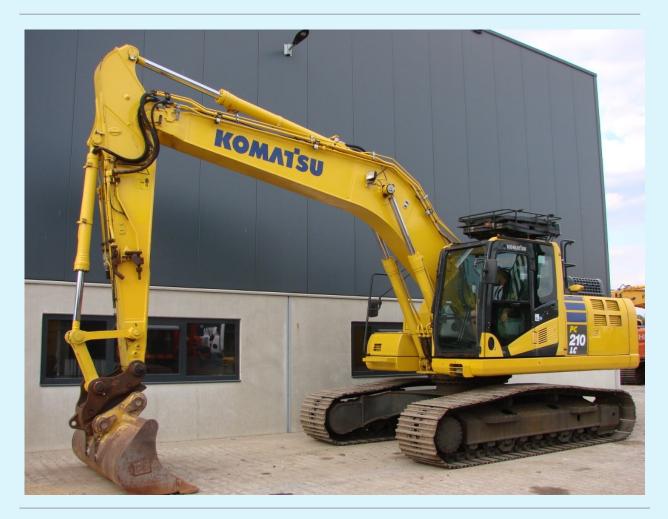

Komatsu PC210LC-11 Serial Nr. KMTPC257AJKK70914

 Name
 Komatsu PC210LC-11

 Ser.nr.
 KMTPC257AJKK70914

 Year
 2018

 Weight
 22720

 Hours
 4613

 Price
 €62.500

## **Additional information**

Komatsu PC210LC-11

6 cylinder Komatsu SAA6D107E-3 122.8 KW (165HP) turbo diesel engine with about 4613 working hours on the servicemeter (stage V engine)

## Specification

Mono boom, all side view camera, airconditioning, additional piping for hammer/shear/rotation/grapple, Hydraulic quickcoupler

## Condition;

700mm wide undercarriage about 80% good, needs a good wash, not nice, back door dented, technical in good working condition.