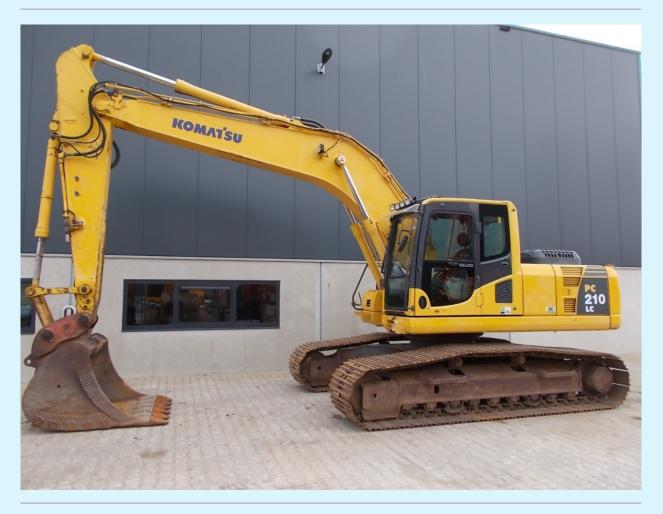

## **Additional information**

Komatsu PC210LC-8 tracked excavator

6 cylinder Komatsu SAA6D107E-1 turbo engine (107KW / 143HP) with about 12460 working hours on the service meter

Monoboom, Airconditioning, Hammer/shear/ piping, Hydraulic quickcoupler with teeth bucket.

750mm wide undercarriage about 75% good. 1 user, Good running and nice according age and working hours.