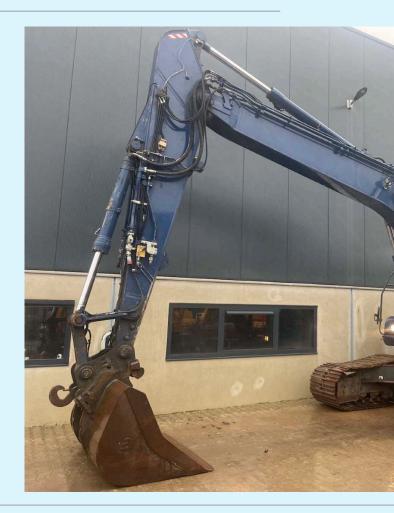

## **Additional information**

Komatsu PC240LC-10 tracked excavator

6 cylinder Komatsu SAA6D107E-2 direct injection turbo engine (141KW / 189HP)with about 9715 working hours on the service meter.

Topcon GPS system included, monoboom with checkvalves on boom and stick cylinders, Central greasing system, Airconditioning, Cabin air filter and over 900mm wide undercarriage about 80% good. in nice and original condition, no leaks, no reweldings.