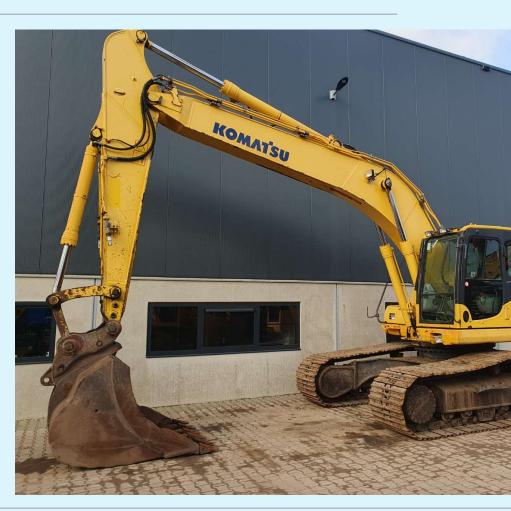

Komatsu PC290LC-8 Serial Nr. K50927

 Name
 Komatsu PC290LC-8

 Ser.nr.
 K50927

 Year
 2014

 Weight
 29230

 Hours
 9907

 Price
 €44.900

## **Additional information**

Komatsu PC290LC-10 tracked excavator

Komatsu SAA6D107E-1 6 cylinder direct injection 149KW (200HP) turbo engine with about 9907 working hours on the meter

Monoboom, Airconditioning, reverse camera, joysticks with proportional control button for attachments, Hydraulic quickcoupler with very nice teethbuck 800mm wide undercarriage about 80% good, original and good working machine, no leaks.