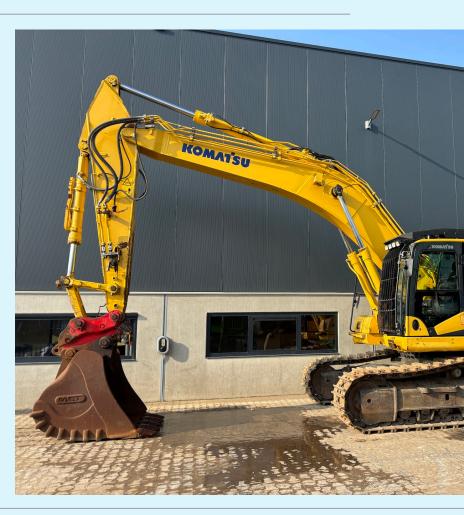

## **Additional information**

Komatsu PC360LC-11 excavator

6 cylinder SAA6D114E-5 komatsu 202KW (271HP) turbo diesel engine with about 12200 working hours on the servicemeter

Mono boom, Rear and side view camera, airconditioning, additional piping for hammer/shear/rotation/breaker, Hydraulic quickcoupler with heavy duty respectively.

600mm wide undercarriage about 70% good. original paint, no leaking, no rewelding, some dents on front and 1 teeth missing from bucket. Other than