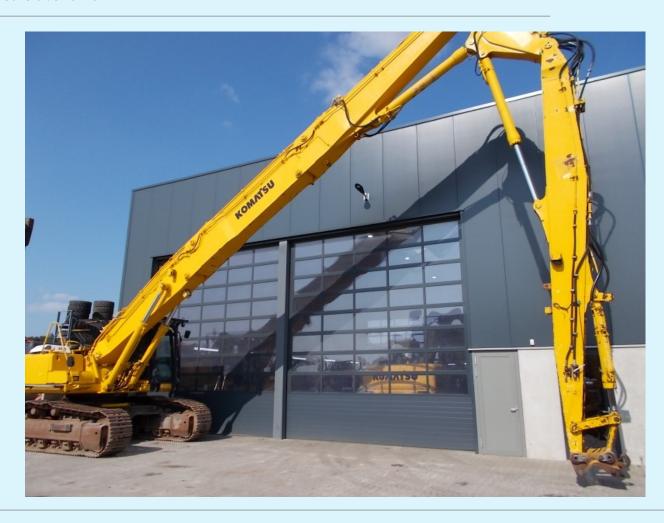

## **Additional information**

Komatsu PC450LC-6 tracked excavator with demolition equipment.

Komatsu 6 cylinder SA6D125E-2 239KW (321HP) turbo engine with original 8131 working hours on the service meter.

22mtr demolition equipment with different sections including verachtert hydraulic quickhitch, Airconditioning, piping for grab and rotation, radio.

600mm wide undercarriage (good tracks / rollers / sprockets but tracks links are tight) Tracks can be narrowed for transport and extended to 3.47mtr for very nice machine in good working order.