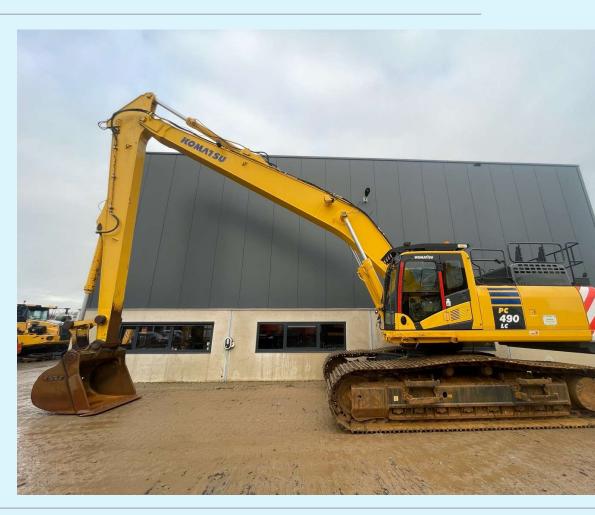

Komatsu PC490LC-10 Serial Nr. K60143

Name Komatsu PC490LC-10

 Ser.nr.
 K60143

 Year
 2015

 Weight
 49500

 Hours
 8376

## **Additional information**

Komatsu PC490LC-10 excavator on tracks

completely designed and produced for underwater works with closed pin connections by the famous Kocurek company.

6 cylinder Komatsu SAA6D125E-6 Direct injection, watercooled, emissionised, turbocharged and aftercooled diesel engine (270KW / 365HP) with about 8

## Specifications:

Monoboom, automatic Fire suppression system, Airconditoning, cabin roof protection, extra counterweight, working lights all over and 360° view camera

VAT nr. NL815212537.B03

Web: www.chessitc.com