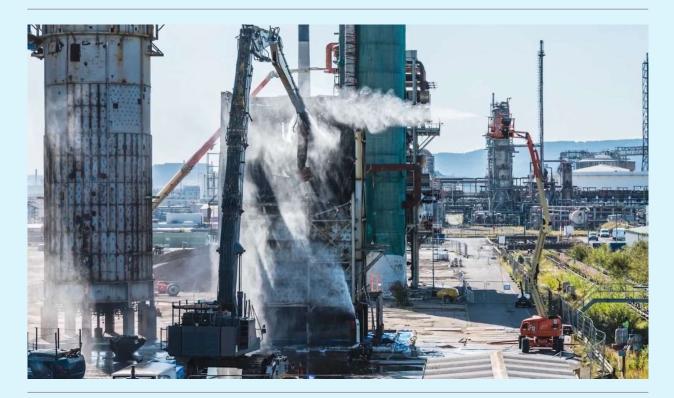

- following options
  weight indicator Safe load system
- extra counterweight
- adjustable Undercarriage
- outrigger system for more stabilityquickconnect system
- heavy duty cilinder protection

real pictures!!!! taken on biggest demolition job in EU last month. Machine now in yard, will be washed at the moment.