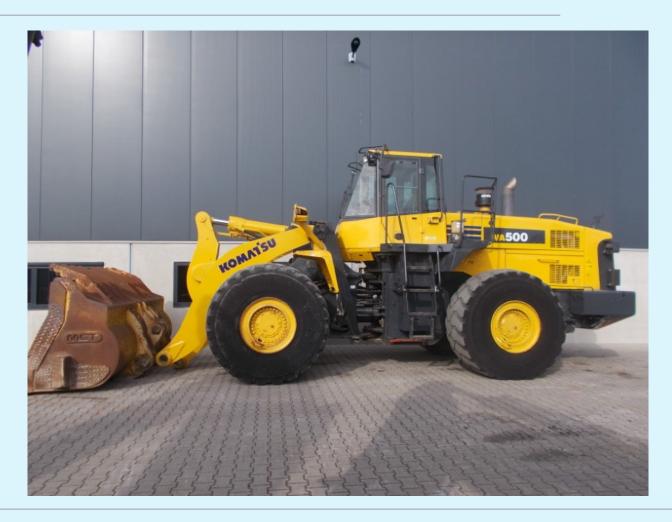

Komatsu WA500-6 Serial Nr. H60440

Name Komatsu WA500-6

 Ser.nr.
 H60440

 Year
 2010

 Weight
 35000

 Hours
 12932

 Price
 €49.900

## **Additional information**

Komatsu WA 500-6 Wheelloader

 $6 \ \text{cylinder SA6D140E-5 Komatsu 266KW} \ / \ 357 \text{HP turbo engine with about 12932 working hours on the service meter } \\$ 

Airconditioning, Loadmaster weighing system including printer, Rops, radio, Heavy duty Hardox bucket with teeth.

29.5R25 tyres, fronttyres has extra sidewall protection, The machine has been repainted in the past and loading frame recently. No cracks seen, No (big