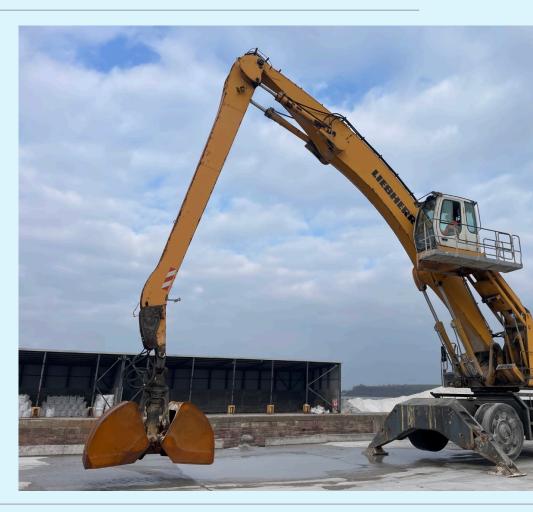

Liebherr A944C HD Serial Nr. WLHZ0194HZK041806

 Name
 Liebherr A944C HD

 Ser.nr.
 WLHZ0194HZK041806

 Year
 2008

 Weight
 58500

 Hours
 16919

 Price
 €79.500

# **Additional information**

Liebherr A944CHD Materialhandler

6 cylinder Liebherr D936L Tier 3 turbo diesel engine (190KW / 258 HP) at 1800 RPM with 16919 working hours on the service meter

## Industrial attachment:

Industrial-type straight boom 9.50 mtr + industrial stick 8.80

#### Specifications

Hydraulic Hi-rise cabin, 4 stabilizers, Airconditioning, Central Lubrication system, single full rubber tyres, cabin platform, Safety valves, quick change too

### Condition;

The machine is in a nice clean and good working condition, original paint, insurance inspection january 2024 available.

Optional: Liebherr rotating clamshell grapple

note: please contact us before you visit our yard as this machine is located at customers site.