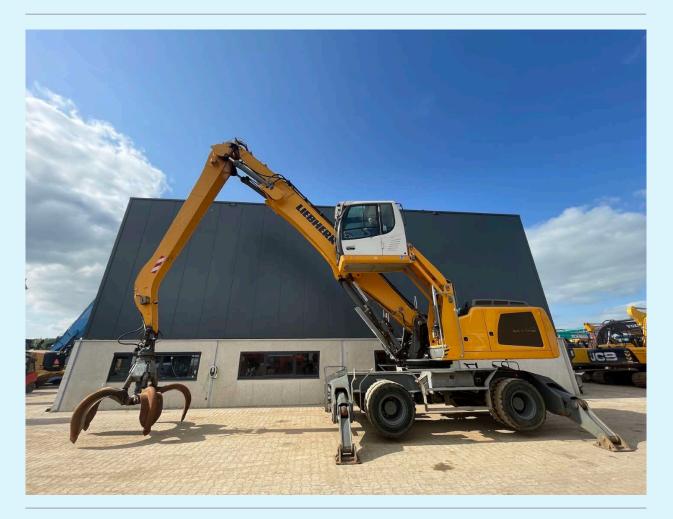

Liebherr LH40M Serial Nr. WLHZ1202TZK077938

NameLiebherr LH40MSer.nr.WLHZ1202TZK077938

 Year
 2015

 Weight
 40000

 Hours
 11802

## **Additional information**

Liebherr LH40M Materialhandler

EPA Liebherr D934 155KW/211HP turbocharged engine at 1800rpm with about 11802 working hours on the service meter

## Specifications;

Hydraulic Hi-rise cabin, 4 stabilizers, Airconditioning, Central Lubrication system.

Work equipment: GA16 equipment including 5 tyne liebherr grapple and generator

## Condition;

The machine is in very nice and good condition with good 12.00 x 20 Full rubber tyres.