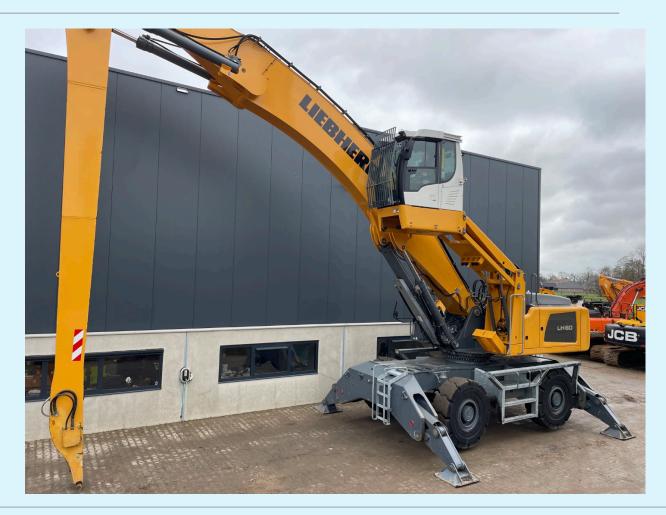

## **Additional information**

Liebherr LH60M Materialhandler

2021 NEW REPLACED Liebherr D944 200KW/268HP turbocharged engine at 1900rpm with about 13689 working hours on the service meter

Specifications; Hydraulic Hi-rise cabin, 4 stabilizers, Airconditioning, Central Lubrication system.

## Condition;

The machine is in very nice and good condition with very good Full rubber tyres, 100% original.